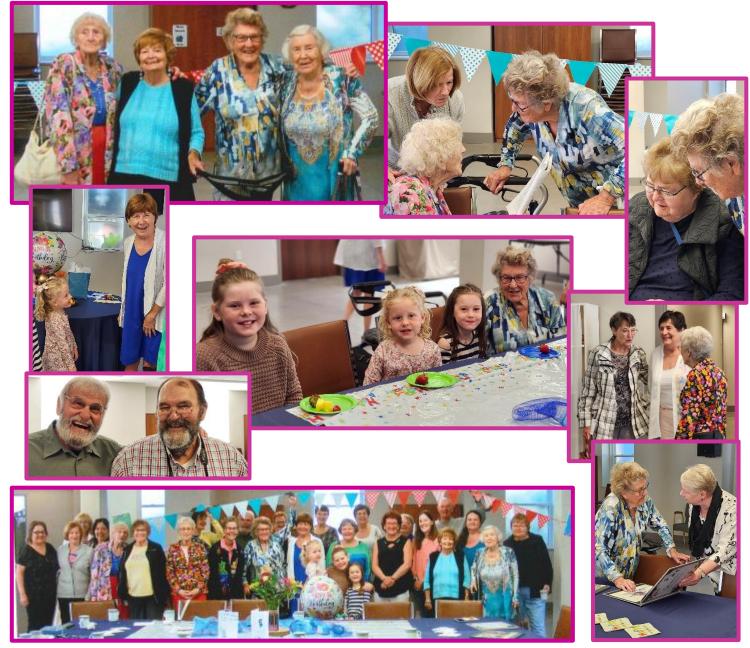

### TIE ONE ON!

On Fathers & Folks Sunday, June 16<sup>th</sup>, wear a tie as we recognize the amazing men (and women!) in our lives!

Leader: Rev. Nancy Knowles

Theme: A Whale of a Storm

Scripture Reading
THIS SUNDAY

The Book of Jonah

Welcome to all our newest members!

**MEDITATION:** I believe that somehow, in the vastness of the all-knowing, all-powerful, mysterious mind of God, there is a plan for each life...based both on God's agenda and grace, and our choices. Fulfilling God's agenda is not dependent on our abilities – in face, we can't do it. **To Continue Reading AND Listen, Visit Our Facebook Page**<u>and Look for a New Meditation Every Wednesday.</u>