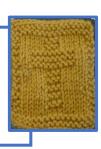

## A Message from The Prayer Shawl Group

This little pocket prayer shawl is a symbol of comforting hope ... a little hug from God to carry you through your day.

Share this hope with others.